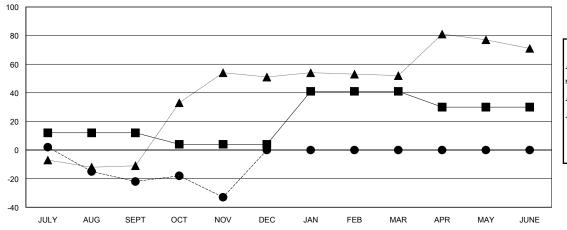

## GOALS AND ACTUAL MEMBERS CUMULATIVE

CURRENT YEAR ACTUAL MEMBERS

- LAST YEAR ACTUAL MEMBERS

| DROPPED CLUBS: 0        |    | 31 CLUBS OF 72 ADDED 1 OR MORE NEW MEMBERS | GENDER DISTRIBUTION MALE 1,0 |    |
|-------------------------|----|--------------------------------------------|------------------------------|----|
| DROPPED MEMBERS         |    |                                            | FEMALE 3                     | 73 |
| DECEASED CLUB CANCELLED | 11 | CLICK HERE FOR HEALTH ASSESSMENT DATA      | FAMILY UNIT MEMBERS          |    |
| OTHER                   | 95 |                                            | NON-HEAD OF HOUSEHOLD        |    |